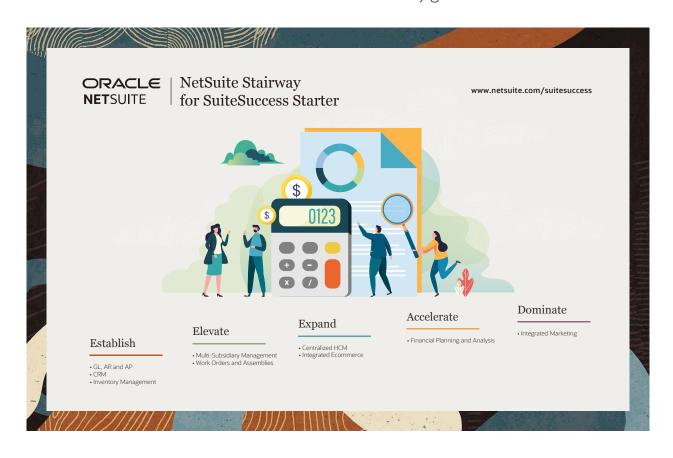

#### A Proven Path to Success

NetSuite delivers a unified and phased pathway for our customers to succeed and scale their business. Here is how it works:

- The first step is all about delivering a single view of customers, orders, items/SKUs and real-time reporting capabilities. Getting a business on a real-time platform so that all channels are operating from a unified base is the critical foundation. Leveraging NetSuite's pre-configurations and leading practices, customers are able to go live on this step quickly.
- After moving to NetSuite, customers can choose from a number of capabilities to help streamline other parts of the business. A common next step is expanding the accounting and financial functionality of the platform to enhance reporting and automation capabilities. This phase allows for international expansion, advanced financial capabilities, more streamlined procurement processes and tighter purchasing controls.
- From there, they are freed from the constraints of their legacy systems and are ready to tackle more complex financial challenges, including integration expansion, project management organizations, global operations and book management, and advanced compliance requirements.
- Ultimately, the focus turns to more innovative and disruptive strategies such as integrated marketing, enhanced customer experience through self-service and multi-channel integration.